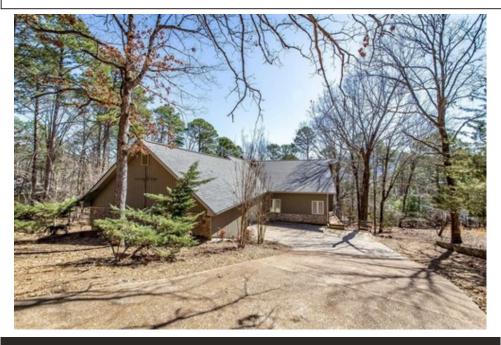

## 171 Wilshire Dr, Fairfield Bay, AR 72088

- » Beds: 7 | Baths: 4 Full, 1 Half
- » MLS #: 25011324
- » Single Family | 4,800 ft<sup>2</sup> | Lot: 17,860 ft<sup>2</sup>
- » More Info: 171WilshireDr.IsForSale.com

Experience the epitome of lakeside living with this stunning home on Greers Ferry Lake. As you step inside, you are greeted by a breathtaking wall of windows showcasing panoramic lake views & soaring vaulted ceilings. Designed for easy entertaining, the open floor plan seamlessly connects the kitchen, living, dining, & bar areas. The expansive butlers pantry offers abundant storage, while the homes low-maintenance geothermal heating & cooling system ensures year-round comfort. One of the most beautiful beach areas on the lake, featuring a gentle slope for easy water access. Perfect for gatherings, the main floor deck & lower level deck provide ample space, complemented by a relaxing hot tub with a lakeside view. The lower den is ideal for guests or large family get-togethers. Offered fully furnished, this home features a luxurious master suite complete with a cozy fireplace, generous walk-in closet, & a large jetted tub. Enjoy recently refinished maple wood floors & new luxury vinyl flooring in the lower level, enhancing both elegance & durability. An excellent investment opportunity, this home also serves as a high-revenue rental property. Newer appliances & hot tub.